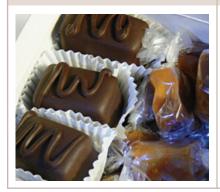

Mutty for Chews Finally, for those of you who just want your candy to be flavorful,

crunchy, chewy, and/or nutty along with your dark chocolate, your box is packed with 10 ounces or more of 2 different candies chosen from our "nuts & chews" line. As with the Truffle Affair, you will occasionally get a new confection (but only after it's been granted a seal of approval from our Adventures in Chocolate clients).