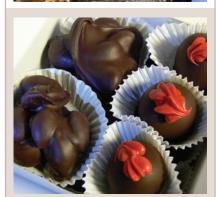

# adventures in Chocolate

For those who enjoy a little more variety and spice to their chocolate pleasures, each box is half-filled with one flavor of truffles and half-filled with something from our "nuts & chews" line. A full box of this treasure is guaranteed to weigh at least 7 ounces. As an added bonus to your adventurous spirit, at least every other month (and maybe more often) you get to try out a new candy or new flavor of truffle. And yes, we want your opinions on the new stuff!